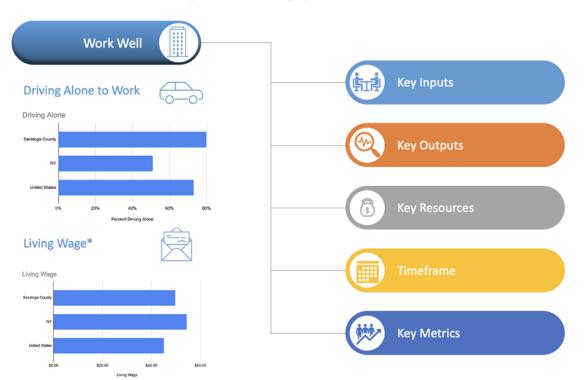

#### **Work Well**

Creating opportunities for financial independence

### Our Work Well Strategy

Goal: Creating opportunities for financial independence

Objective: Building systems of collaboration for retention and entry into workforce

#### **Transportation Navigation Network**

Building a network of transportation providers to increase transit across the county. Public (CTDA), non-profit partners, private

#### Education, Promotion and Utilization

Network build, increased awareness and utilization of training programs

Transportation Taskforce & Workforce Workgroup Planning and building sustainable programs School partners for student training programs

Collaborative funding

#### **Immediate and Long Term**

Year 1-2: Network Build

Year 3-10: Increased public transit routes and accessibility

#### **Proxy Measures**

Number of transportation network partners Increased ridership through the transportation network