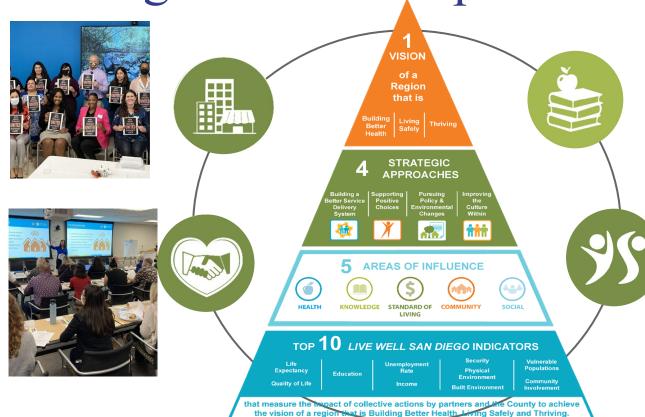

## **Driving Dialogue and Decisions**

Life Expectancy: Do people live a healthy, full life?

Why It Matters: Life expectancy refers to the average number of years a person can expect to live, based on the year of their birth. Many factors like economic stability and access to quality education, housing, and healthcare impact our overall health and life expectancy.

Life expectancy is calculated by the National Center for Health Statistics. You can learn more about life expectancy at rwif.org

#### High School Graduation Rate: Are people **High School Graduation Rate** Desired Trend prepared for a future in which they can thrive? Why It Matters: A high school diploma increases a person's opportunities throughout their lifetime, impacting their income, lifestyle, health, and overall life expectancy. High school graduation rate measures the percentage of students who graduate with a regular diploma in 4 years or less. High school graduation rate is reported by the U.S. Department of Education and may vary slightly from local data which is calculated using a different formula. Learn more about this 82% metric at countyhealthrankings.org. 80% Source: U.S. Department of Education, EDFacta Data Files: Adjusted Cohort Graduation Rate School Level File: U.S. Department of Education. 78% Available from: https://www2.ed.gov/about/inits/ed/edfacts/data Excelsior Springs School District — Missouri — US Homes with Suboptimal Conditions Suboptimal Housing: Do people have a safe place to live? Desired Trend 3590 Why It Matters; Poor housing quality is linked to 30% injuries, chronic disease, and childhood development. This measure includes homes that 25% are overcrowded, may not have complete 20% plumbing or kitchen facilities, OR cost its occupants more than 30% of their income. 15% This data calculated using information reported by the U.S. Census Bureau. You can learn more about this metric more at gountyhealthrankings grg Source: U.S. Census Bureau, American Community Survey: 2020: ACS 5-Year Estimates Subject Tables, Table 825123: U.S. Census Bureau, Available from: https://data.census.gov. 2019 2020 Excelsion Springs city (mits Excelsior Springs\* — Missouri — National Wellbeing Mental Health: Are people resilient and Adults with 14+ "not good" mental healthy? health days per month (2019 Data) Desired Trend Why It Matters: Mental health is an important part of a person's overall health and well-being. It Excelsion 17,4% is impacted by many factors including a person's Springs\* sense of belonging and connection in their community. Mental health is measured by calculating the number of adults who self-report 14+ days of "not good" mental health in a month. Mental health not good statistics are reported by the Centers for Disease Control and Prevention. Learn more about this measure at https://health.gov/healthypeople. 13.8% Sources: Centers for Disease Control and Prevention, PLACES: Local Data For Better Health: Health Status Mental Health, 2019. Centers for Disess Control and Prevention. Available from: https://www.odc.gov/places/ 15% 20% 'Average of Census tracts 217 01 and 217 02 in Clay County