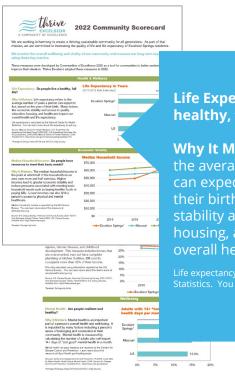

## **Driving Dialogue and Decisions**

Life Expectancy: Do people live a healthy, full life?

Why It Matters: Life expectancy refers to the average number of years a person can expect to live, based on the year of their birth. Many factors like economic stability and access to quality education, housing, and healthcare impact our overall health and life expectancy.

Life expectancy is calculated by the National Center for Health Statistics. You can learn more about life expectancy at rwif.org

#### High School Graduation Rate: Are people **High School Graduation Rate** Desired Trend prepared for a future in which they can thrive? Why It Matters: A high school diploma increases a person's opportunities throughout their lifetime, impacting their income, lifestyle, health, and overall life expectancy. High school graduation rate measures the percentage of students who graduate with a regular diploma in 4 years or less. High school graduation rate is reported by the U.S. Department of Education and may vary slightly from local data which is calculated using a different formula. Learn more about this 82% metric at countyhealthrankings.org. 80% Source: U.S. Department of Education, EDFacta Data Files: Adjusted Cohort Graduation Rate School Level File: U.S. Department of Education. 78% Available from: https://www2.ed.gov/about/inits/ed/edfacts/data Excelsior Springs School District — Missouri — US Homes with Suboptimal Conditions Suboptimal Housing: Do people have a safe place to live? Desired Trend 3590 Why It Matters; Poor housing quality is linked to 30% injuries, chronic disease, and childhood development. This measure includes homes that 25% are overcrowded, may not have complete 20% plumbing or kitchen facilities, OR cost its occupants more than 30% of their income. 15% This data calculated using information reported by the U.S. Census Bureau. You can learn more about this metric more at gountyhealthrankings grg Source: U.S. Census Bureau, American Community Survey: 2020: ACS 5-Year Estimates Subject Tables, Table 825123: U.S. Census Bureau, Available from: https://data.census.gov. 2019 2020 Excelsion Springs city (mits Excelsior Springs\* — Missouri — National Wellbeing Mental Health: Are people resilient and Adults with 14+ "not good" mental healthy? health days per month (2019 Data) Desired Trend Why It Matters: Mental health is an important part of a person's overall health and well-being. It Excelsion 17,4% is impacted by many factors including a person's Springs\* sense of belonging and connection in their community. Mental health is measured by calculating the number of adults who self-report 14+ days of "not good" mental health in a month. Mental health not good statistics are reported by the Centers for Disease Control and Prevention. Learn more about this measure at https://health.gov/healthypeople. 13.8% Sources: Centers for Disease Control and Prevention, PLACES: Local Data For Better Health: Health Status Mental Health, 2019. Centers for Disess Control and Prevention. Available from: https://www.odc.gov/places/ 15% 20% 'Average of Census tracts 217 01 and 217 02 in Clay County