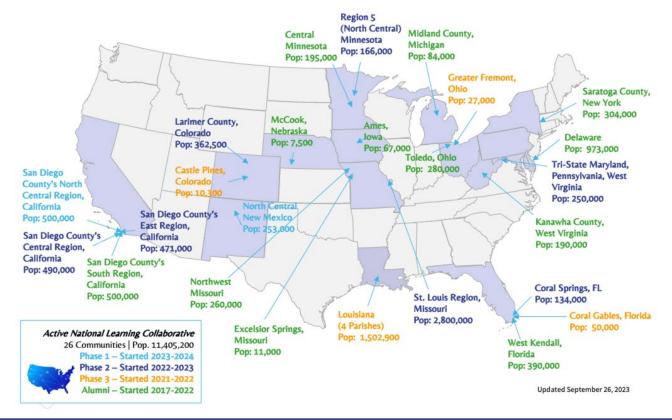

## Creating and Sustaining Communities Excellence



Stephanie Norling Executive Director, Communities of Excellence 2026

### Who We Are

communities of excellence 2026

A US, non-governmental organization committed to improving the quality of life for residents at the community level

by assisting communities in implementing the Baldrige-based Communities of Excellence Framework as a roadmap for addressing the most pressing community challenges and opportunities with systematic thinking and action, inclusivity, collaboration, and a commitment to performance excellence.

### **Our Communities and Partners**



# What is Being Done to Address our Many Challenges?



Communities lack a systematic approact familiar to and used by all entities within the community to ensure that federal, state, local, and private sector efforts and align and integrated to maximize their benefit a impact.



### **Our Belief**

That a **systems framework** proven to drive performance excellence in *companies and organizations* – the Baldrige Framework - can be modified to achieve performance excellence in *communities* to benefit the health and wellbeing of all residents.

## Why Base this on Baldrige?



### **Three Important Questions:**

- Are we doing as well as we could?
- How do we know?
- What and how could we improve or change?



Could we envision a community that works like awell-run organization that cre