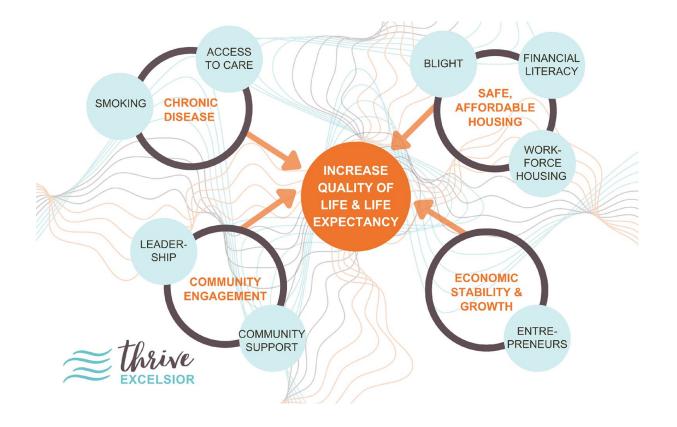

## Why Communities of Excellence?

- Bring more perspectives to the table
- Not "us vs. them"
- Establish shared responsibility for community decisions
- Foster a culture of informed decision-making

Life expectancy in Excelsior Springs is

8.3 years less
than nearby zip codes

## **Driving Dialogue and Decisions**

Life Expectancy: Do people live a healthy, full life?

Why It Matters: Life expectancy refers to the average number of years a person can expect to live, based on the year of their birth. Many factors like economic stability and access to quality education, housing, and healthcare impact our overall health and life expectancy.