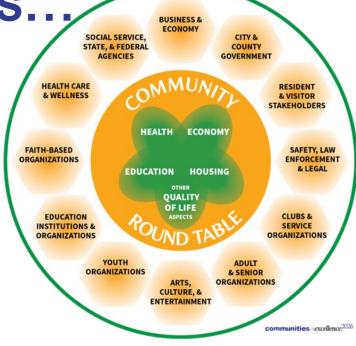

Communities are Collaborative Systems or Networks...

Every System
Within a Community
is Inter-Connected

Community Leadership is Different from Organizational

Leadership

HIERARCHY STRUCTURE SAMPLE