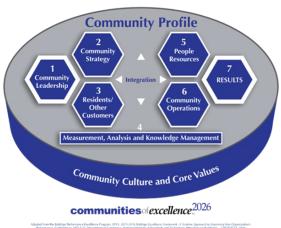

### **Our Belief**

That a **systems framework** proven to drive performance excellence in *companies and organizations* – the Baldrige Framework - can be modified to achieve performance excellence in *communities* to benefit the health and wellbeing of all residents.

### **Three Important Questions:**

- Are we doing as well as we could?
- How do we know?
- What and how could we improve or change?

Could we envision a community that works like awell-run organization that creates a strategic planhas a disciplined decisionaking processewith clearauthority, and cameasure articulateresults clearly and ontinually

Communities are Collaborative Systems or Networks...

Every System
Within a Community
is Inter-Connected

Community Leadership is Different from Organizational

Leadership

HIERARCHY STRUCTURE SAMPLE